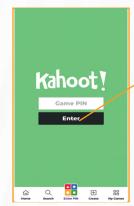

**Download The App Kahoot** From Play Store/App Store. Then Install- Open

When You Open You Get A Page Like This. Click On Next

This Page You Click On "As a Student"

**Enter Your Age** 

Click on Enter PIN.

Game Pin Will Come On The ZOOM Screen Just Before The Quiz. Once You Enter The Game Pin , Will Ask Your Nick Name .please Enter The Original Name Not Surname So That We Can Identify You To Give Prize

**Academic Partner** 