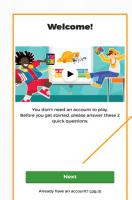

**Download The App Kahoot** From Play Store/App Store. Then Install- Open

When You Open You Get A Page Like This. Click On Next

This Page You Click On "As a Student"

**Enter Your Age** 

Click on Enter PIN.