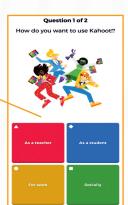

**Download The App Kahoot** From Play Store/App Store. Then Install- Open

When You Open You Get A Page Like This. Click On Next

This Page You Click On "As a Student"

**Enter Your Age** 

Click on Enter PIN.