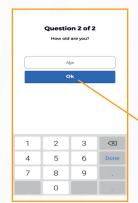

### **QUIZ INSTRUCTIONS**

- **Good Internet Connection**
- You Should Have 2 Devices Eg Laptop And A Mobile Or 2 Separate Mobiles
- The App" Kahoot' Should Be Downloaded In A Separate Device Eg Mobile.
- You Will See The Question In Your Laptop While You Answer In Your Mobile
- Max Time You Can Take Is 30sec
- Person Answers Fast Will Get More Points

**Download The App Kahoot** From Play Store/App Store. Then Install- Open

When You Open You Get A Page Like This. Click On Next

This Page You Click On "As a Student"

**Enter Your Age** 

Click on Enter PIN.